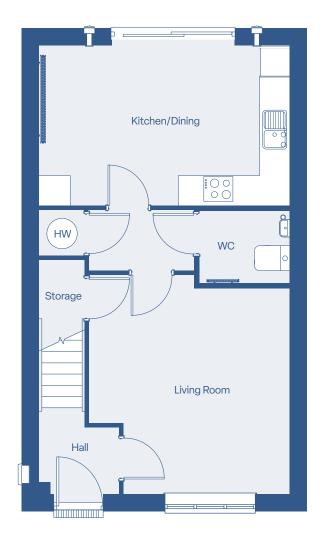

## Floor plan THE DART

3 Bedroom End Terrace/Semi Detached

Welcome to the Dart – a modern 3-bedroom terrace home. Enjoy the open-plan kitchen and dining area with garden views, and relax in the spacious living room with ample under-stairs storage. The Dart combines style and practicality for contemporary living.

## 3 Bedroom End Terrace/Semi Detached

**Ground Floor Plan** 

First Floor Plan

## **Dimensions**

| 91.16 m²      |
|---------------|
| 3.5 m × 2.2 m |
| 4.3 m × 2.8 m |
| 4.7 m × 2.8 m |
| 2.8 m × 2.2 m |
| 1.5 m × 1.9 m |
| 4.1 m × 4.1 m |
| 3.2 m × 5.1 m |
|               |

Disclaimer: The floor plans provided are intended to only give a general indication of the proposed floor layout and are not drawn to scale. Floor plans may be a handed version of the one shown more information available on request. All measurements, layouts and areas may vary by approx 60mm to allow for internal wall coverings. All areas quoted are approximate and have not been approved to be exact by West Kent.