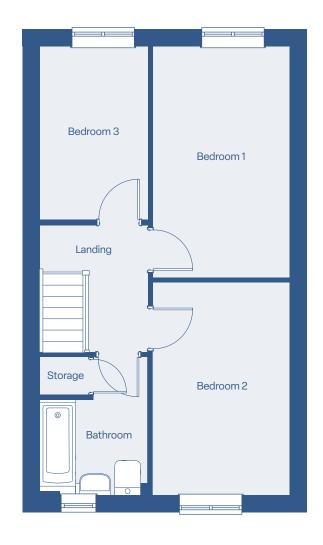

## 3 Bedroom End Terrace/Semi Detached

**Ground Floor Plan** 

First Floor Plan

## **Dimensions**

| 91.16 m²      |
|---------------|
| 3.5 m × 2.2 m |
| 4.3 m × 2.8 m |
| 4.7 m × 2.8 m |
| 2.8 m × 2.2 m |
| 1.5 m × 1.9 m |
| 4.1 m × 4.1 m |
| 3.2 m × 5.1 m |
|               |

Disclaimer: The floor plans provided are intended to only give a general indication of the proposed floor layout and are not drawn to scale. Floor plans may be a handed version of the one shown more information available on request. All measurements, layouts and areas may vary by approx 60mm to allow for internal wall coverings. All areas quoted are approximate and have not been approved to be exact by West Kent.