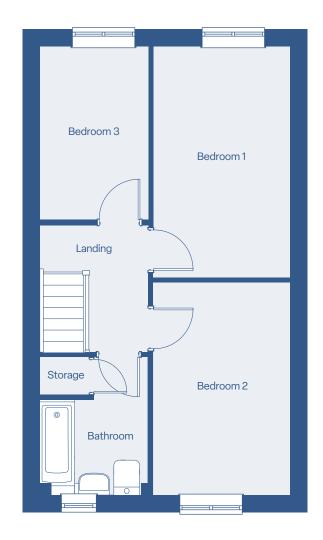

## 3 Bedroom Middle Terrace

**Ground Floor Plan** 

First Floor Plan

## **Dimensions**

| Kitchen/Dining | 3.2 m × 5.1 m |
|----------------|---------------|
| Living         | 4.1 m × 4.1 m |
| WC             | 1.5 m × 1.9 m |
| Bathroom       | 2.8 m × 2.2 m |
| Bedroom 1      | 4.7 m × 2.8 m |
| Bedroom 2      | 4.3 m × 2.8 m |
| Bedroom 3      | 3.5 m × 2.2 m |
| Total size     | 91.16 m²      |