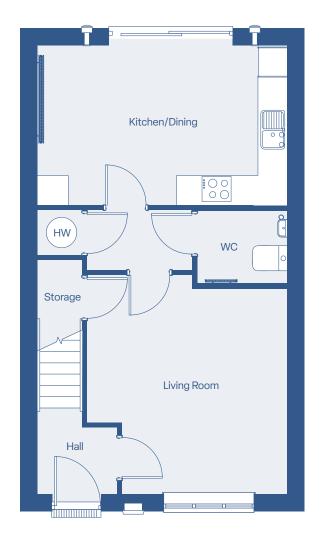

## 3 Bedroom Middle Terrace

**Ground Floor Plan** 

First Floor Plan

## **Dimensions**

| Kitchen/Dining | 3.2 m × 5.1 m |
|----------------|---------------|
| Living         | 4.1 m × 4.1 m |
| WC             | 1.5 m × 1.9 m |
| Bathroom       | 2.8 m × 2.2 m |
| Bedroom 1      | 4.7 m × 2.8 m |
| Bedroom 2      | 4.3 m × 2.8 m |
| Bedroom 3      | 3.5 m × 2.2 m |
| Total size     | 91.16 m²      |