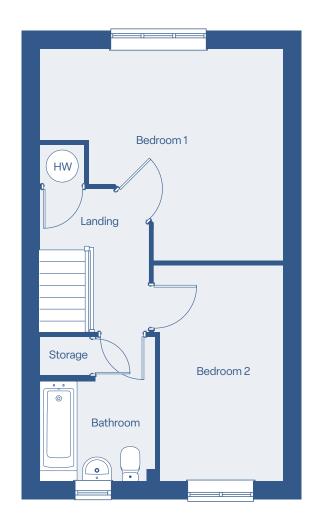

## 2 Bedroom Middle Terrace

**Ground Floor Plan** 

First Floor Plan

## **Dimensions**

| Kitchen       | 2.8 m × 2.6 m |
|---------------|---------------|
| Living/Dining | 4.2 m × 4.6 m |
| WC            | 1.1 m × 2.6 m |
| Bathroom      | 2.9 m × 2.2 m |
| Bedroom 1     | 4 m × 4.6 m   |
| Bedroom 2     | 4.1 m × 2.4 m |
| Total size    | 76.44 m²      |

Disclaimer: The floor plans provided are intended to only give a general indication of the proposed floor layout and are not drawn to scale. Floor plans may be a handed version of the one shown more information available on request. All measurements, layouts and areas may vary by approx 60mm to allow for internal wall coverings. All areas quoted are approximate and have not been approved to be exact by West Kent.