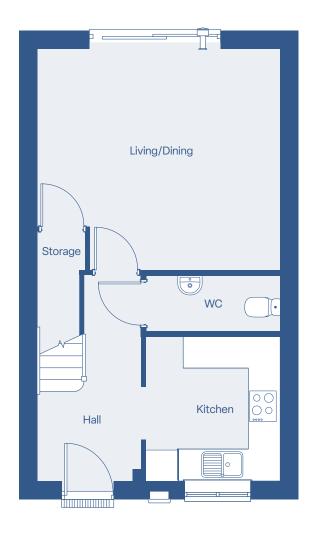

## 2 Bedroom Middle Terrace

**Ground Floor Plan** 

First Floor Plan

## **Dimensions**

| Kitchen       | 2.8 m × 2.6 m |
|---------------|---------------|
| Living/Dining | 4.2 m × 4.6 m |
| WC            | 1.1 m × 2.6 m |
| Bathroom      | 2.9 m × 2.2 m |
| Bedroom 1     | 4 m × 4.6 m   |
| Bedroom 2     | 4.1 m × 2.4 m |
| Total size    | 76.44 m²      |

Disclaimer: The floor plans provided are intended to only give a general indication of the proposed floor layout and are not drawn to scale. Floor plans may be a handed version of the one shown more information available on request. All measurements, layouts and areas may vary by approx 60mm to allow for internal wall coverings. All areas quoted are approximate and have not been approved to be exact by West Kent.