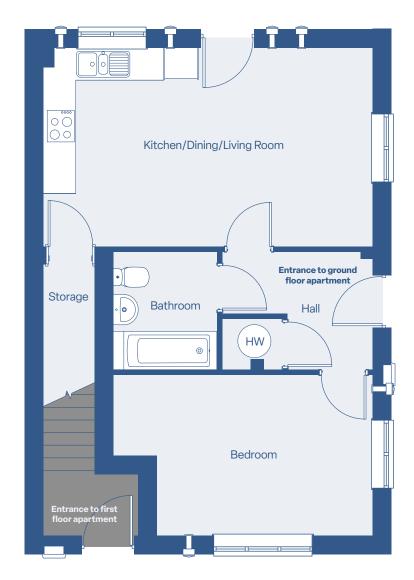

# Floor plan

## THE SPEY

1 Bedroom Ground Floor Apartment

Welcome to the Spey – a modern 1-bedroom apartment designed for contemporary living. The spacious open-plan living and dining area provides a perfect setting for relaxation and entertainment. The well-sized entrance hall offers convenient access to the bedroom, bathroom, and living areas, ensuring a seamless living experience.

### 1 Bedroom Ground Floor Apartment

**Ground Floor Plan** 

### **Dimensions**

| Total size            | 50.82m <sup>2</sup> |
|-----------------------|---------------------|
| Bedroom 1             | 3.0 m × 4.8 m       |
| Bathroom              | 2.2 m × 1.9 m       |
| Kitchen/Living/Dining | 3.7 m × 6.1 m       |

Disclaimer: The floor plans provided are intended to only give a general indication of the proposed floor layout and are not drawn to scale. Floor plans may be a handed version of the one shown more information available on request. All measurements, layouts and areas may vary by approx 60mm to allow for internal wall coverings.