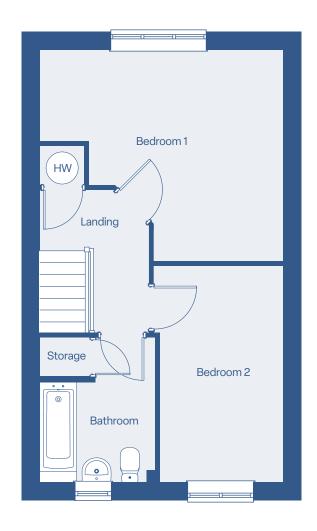

## Floor plan THE TAVY

2 Bedroom End Terrace

Welcome to the Tavy – a modern 2-bedroom terrace home. The open-plan living and dining area offers garden views, creating a bright and inviting space. Upstairs, you'll find two well-sized bedrooms and a large storage room, perfect for all your needs. The Tavy is designed for stylish and practical living.

## 2 Bedroom End Terrace

**Ground Floor Plan** 

First Floor Plan

## **Dimensions**

| Kitchen       | 2.8 m × 2.6 m |
|---------------|---------------|
| Living/Dining | 4.2 m × 4.6 m |
| WC            | 1.1 m × 2.6 m |
| Bathroom      | 2.9 m × 2.2 m |
| Bedroom 1     | 4 m × 4.6 m   |
| Bedroom 2     | 4.1 m × 2.4 m |
| Total size    | 76.44 m²      |