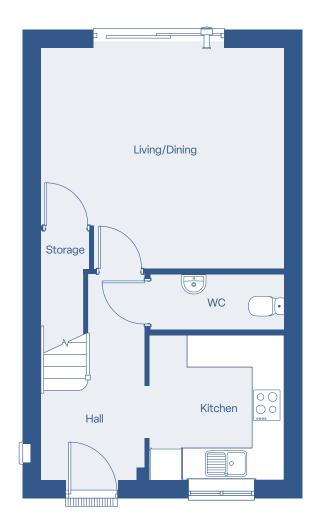

## Floor plan THE TAVY

2 Bedroom End Terrace

Welcome to the Tavy – a modern 2-bedroom terrace home. The open-plan living and dining area offers garden views, creating a bright and inviting space. Upstairs, you'll find two well-sized bedrooms and a large storage room, perfect for all your needs. The Tavy is designed for stylish and practical living.

## 2 Bedroom End Terrace

**Ground Floor Plan** 

First Floor Plan

## **Dimensions**

| Kitchen       | 2.8 m × 2.6 m |
|---------------|---------------|
| Living/Dining | 4.2 m × 4.6 m |
| WC            | 1.1 m × 2.6 m |
| Bathroom      | 2.9 m × 2.2 m |
| Bedroom 1     | 4 m × 4.6 m   |
| Bedroom 2     | 4.1 m × 2.4 m |
| Total size    | 76.44 m²      |