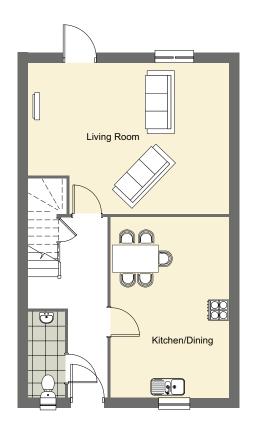

# Key Features

- · White gloss kitchen doors with walnut worktop
- · Bosch Integrated white goods, washing machine, fridge freezer and dishwasher
- · Glass back splash to cooker
- · Cooker with oven, hob and curved glass extractor hood
- · Downstairs WC
- · Carpets to living room, stairs, landing and bedrooms
- · Gas central heating
- · Parking
- · Turf to rear gardens
- Building warranty