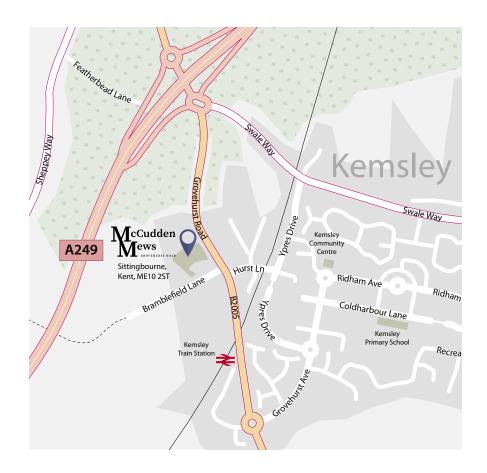

# Living in Sittingbourne

Sittingbourne is a market town located close to the towns of Canterbury, Faversham and the Isle of Sheppey. A large scale redevelopment of the town centre has started that will bring residential development, a seven screen cinema, new restaurants, shops and car parking to the area as well as investment in the road network.

## **Transport**

McCudden Mews in located close to the town centre. It's location on a direct train line to London and close to the A249 leading to the M2/M20 motorways makes it perfect for anyone that travels for work.