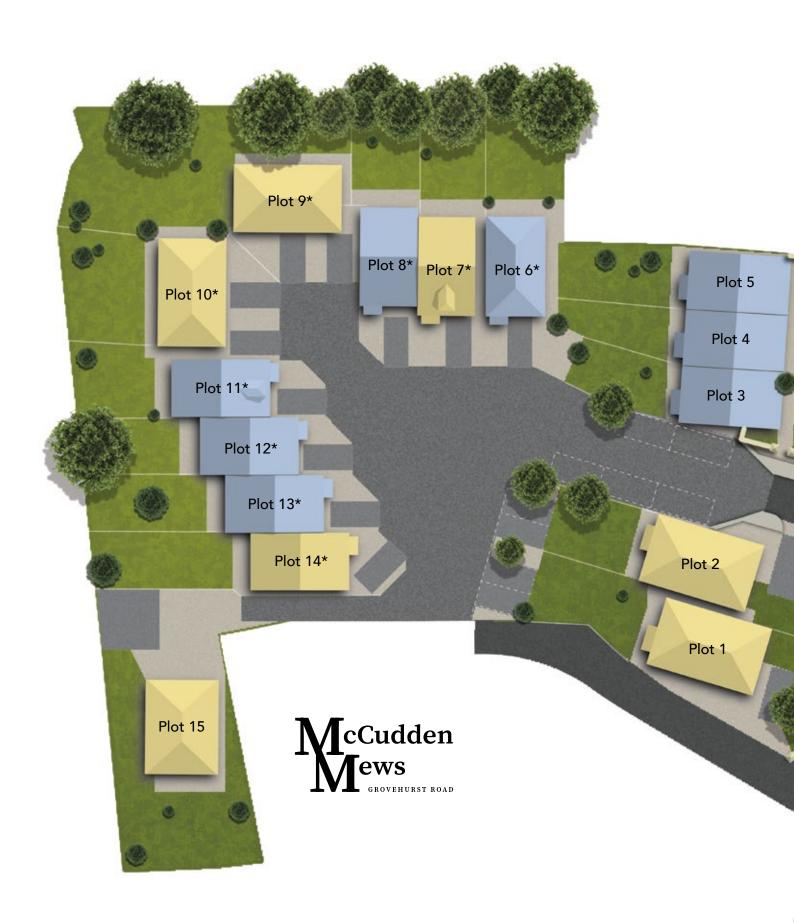

KEY:

3 bed house

4 bed house

| Plot | House type          |
|------|---------------------|
| 1    | 4 bed detached      |
| 2    | 4 bed detached      |
| 3    | 3 bed end-terrace   |
| 4    | 3 bed terrace       |
| 5    | 3 bed end-terrace   |
| 6    | 3 bed detached      |
| 7    | 4 bed semi-detached |
| 8    | 3 bed semi-detached |
| 9    | 4 bed detached      |
| 10   | 4 bed detached      |
| 11   | 3 bed end-terrace   |
| 12   | 3 bed terrace       |
| 13   | 3 bed terrace       |
| 14   | 4 bed end-terrace   |
| 15   | 4 bed detached      |

<sup>\*</sup>Some of the gardens shown on this plan (plots 6-14) have a very steep slope that reduces the area that can be used. These have been divided into lawned areas and have a bank with a steep gradient, behind a wooden wall of sleepers.