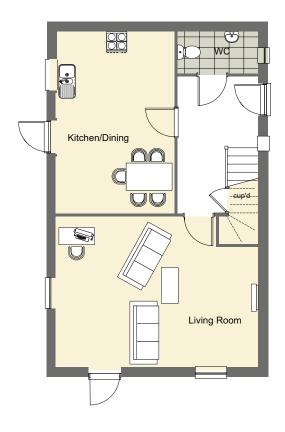

r bedroom homes are conveniently located, close to the town centre, local schools and a community centre.

Perfect for families these generously proportioned homes have gardens and private parking.

# Key Features

- · White gloss kitchen doors with walnut worktop
- · Bosch Integrated white goods, washing machine, fridge freezer and dishwasher
- · Glass back splash to cooker
- · Cooker with oven, hob and curved glass extractor hood
- · Downstairs WC
- · Carpets to living room, stairs, landing and bedrooms
- · Gas central heating
- · Parking
- · Turf to rear gardens
- Building warranty

## Plots 1and 2

### 4 Bedroom Home







# Plots 3, 4 and 5

### 3 Bedroom Home





## Plots 6 and 8

#### 3 Bedroom Home





## Plots 7 and 14

#### 4 Bedroom Home







# Plots 9

### 4 Bedroom Home





## Plots 10

### 4 Bedroom Home







# Plot 11, 12 and 13

## 3 Bedroom Home





## Plot 15 4 Bedroom Home







# Living in Sittingbourne

Sittingbourne is a market town located close to the towns of Canterbury, Faversham and the Isle of Sheppey. A large scale redevelopment of the town centre has started that will bring residential development, a seven screen cinema, new restaurants, shops and car parking to the area as well as investment in the road network.







KEY:



3 bed house



4 bed house

| Plot | House type          |
|------|---------------------|
| 1    | 4 bed detached      |
| 2    | 4 bed detached      |
| 3    | 3 bed end-terrace   |
| 4    | 3 bed terrace       |
| 5    | 3 bed end-terrace   |
| 6    | 3 bed detached      |
| 7    | 4 bed semi-detached |
| 8