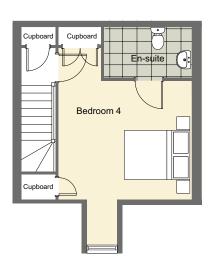

eautifully designed three and four bedroom homes are conveniently located, close to the town centre, local schools and a community centre.

Perfect for families these generously proportioned homes have gardens and private parking.

# Key Features

- · White gloss kitchen doors with walnut worktop
- · Bosch Integrated white goods, washing machine, fridge freezer and dishwasher
- · Glass back splash to cooker
- · Cooker with oven, hob and curved glass extractor hood
- · Downstairs WC
- · Carpets to living room, stairs, landing and bedrooms
- · Gas central heating
- · Parking
- · Turf to rear gardens
- Building warranty

## Plots 1and 2

### 4 Bedroom Home







# Plots 3, 4 and 5

### 3 Bedroom Home





## Plots 6 and 8

#### 3 Bedroom Home





## Plots 7 and 14

#### 4 Bedroom Home







# Plots 9

### 4 Bedroom Home





## Plots 10

### 4 Bedroom Home







# Plot 11, 12 and 13

## 3 Bedroom Home





## Plot 15 4 Bedroom Home







# Living in Sittingbourne

Sittingbourne is a market town located close to the towns of Canterbury, Faversham and the Isle of Sheppey. A large scale redevelopment of the town centre has started that will bring residential development, a seven screen cinema, new restaurants, shops and car parking to the area as well as investment in the road network.







KEY:



3 bed house



4 bed house

| Plot | House type          |
|------|---------------------|
| 1    | 4 bed detached      |
| 2    | 4 bed detached      |
| 3    | 3 bed end-terrace   |
| 4    | 3 bed terrace       |
| 5    | 3 bed end-terrace   |
| 6    | 3 bed detached      |
| 7