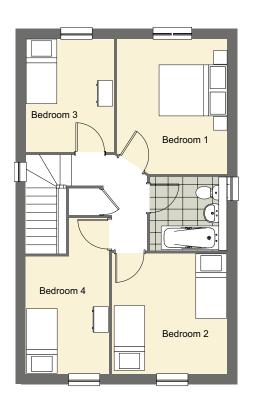

# Key Features

- · White gloss kitchen doors with walnut worktop
- · Bosch Integrated white goods, washing machine, fridge freezer and dishwasher
- · Glass back splash to cooker
- · Cooker with oven, hob and curved glass extractor hood
- · Downstairs WC
- · Carpets to living room, stairs, landing and bedrooms
- · Gas central heating
- · Parking
- · Turf to rear gardens
- Building warranty