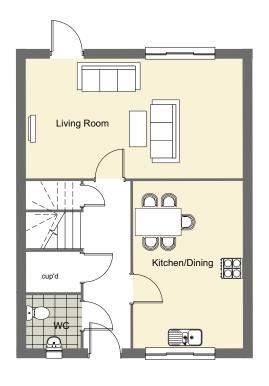

for families these generously proportioned homes have gardens and private parking.

# Key Features

- · White gloss kitchen doors with walnut worktop
- · Bosch Integrated white goods, washing machine, fridge freezer and dishwasher
- · Glass back splash to cooker
- · Cooker with oven, hob and curved glass extractor hood
- · Downstairs WC
- · Carpets to living room, stairs, landing and bedrooms
- · Gas central heating
- · Parking
- · Turf to rear gardens
- Building warranty

## Plots 1and 2

### 4 Bedroom Home







# Plots 3, 4 and 5

### 3 Bedroom Home





## Plots 6 and 8

#### 3 Bedroom Home





## Plots 7 and 14

#### 4 Bedroom Home







# Plots 9

### 4 Bedroom Home





## Plots 10

### 4 Bedroom Home







# Plot 11, 12 and 13

## 3 Bedroom Home





## Plot 15 4 Bedroom Home







# Living in Sittingbourne

Sittingbourne is a market town located close to the towns of Canterbury, Faversham and the Isle of Sheppey. A large scale redevelopment of the town centre has started that will bring residential development, a seven screen cinema, new restaurants, shops and car parking to the area as well as investment in the road network.







KEY:



3 bed house



4 bed house

| Plot | House type          |
|------|---------------------|
| 1    | 4 bed detached      |
| 2    | 4 bed detached      |
| 3    | 3 bed end-terrace   |
| 4    | 3 bed terrace       |
| 5    | 3 bed end-terrace   |
| 6    | 3 bed detached      |
| 7    | 4 bed semi-detached |
| 8    | 3 bed semi-detached |
| 9    | 4 bed detached      |
| 10   | 4 bed detached      |
| 11   | 3 bed end-terrace