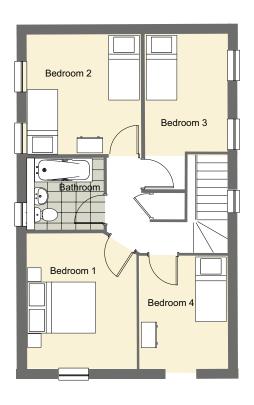

bedroom homes are conveniently located, close to the town centre, local schools and a community centre.

Perfect for families these generously proportioned homes have gardens and private parking.

# Key Features

- · White gloss kitchen doors with walnut worktop
- · Bosch Integrated white goods, washing machine, fridge freezer and dishwasher
- · Glass back splash to cooker
- · Cooker with oven, hob and curved glass extractor hood
- · Downstairs WC
- · Carpets to living room, stairs, landing and bedrooms
- · Gas central heating
- · Parking
- · Turf to rear gardens
- Building warranty

## Plots 1and 2

### 4 Bedroom Home







# Plots 3, 4 and 5

### 3 Bedroom Home





## Plots 6 and 8

#### 3 Bedroom Home





## Plots 7 and 14

#### 4 Bedroom Home







# Plots 9

### 4 Bedroom Home





## Plots 10

### 4 Bedroom Home







# Plot 11, 12 and 13

## 3 Bedroom Home





## Plot 15 4 Bedroom Home







# Living in Sittingbourne

Sittingbourne is a market town located close to the towns of Canterbury, Faversham and the Isle of Sheppey. A large scale redevelopment of the town centre has started that will bring residential development, a seven screen cinema, new restaurants, shops and car parking to the area as well as investment in the road network.







KEY:



3 bed house



4 bed house

| Plot | House type          |
|------|---------------------|
| 1    | 4 bed detached      |
| 2    | 4 bed detached      |
| 3    | 3 bed end-terrace   |
| 4    | 3 bed terrace       |
| 5    | 3 bed end-terrace   |
| 6    | 3 bed detached      |
| 7    | 4 bed semi-detached |
| 8