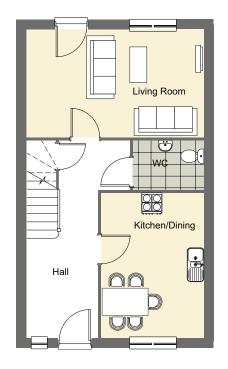

nt, ME10 2ST



# **Property Overview**

These beautifully designed three and four bedroom homes are conveniently located, close to the town centre, local schools and a community centre.

Perfect for families these generously proportioned homes have gardens and private parking.

# Key Features

- · White gloss kitchen doors with walnut worktop
- · Bosch Integrated white goods, washing machine, fridge freezer and dishwasher
- · Glass back splash to cooker
- · Cooker with oven, hob and curved glass extractor hood
- · Downstairs WC
- · Carpets to living room, stairs, landing and bedrooms
- · Gas central heating
- · Parking
- · Turf to rear gardens
- Building warranty

## Plots 1and 2

### 4 Bedroom Home







# Plots 3, 4 and 5

### 3 Bedroom Home





## Plots 6 and 8

#### 3 Bedroom Home





## Plots 7 and 14

#### 4 Bedroom Home







# Plots 9

### 4 Bedroom Home





## Plots 10

### 4 Bedroom Home







# Plot 11, 12 and 13

## 3 Bedroom Home





## Plot 15 4 Bedroom Home







# Living in Sittingbourne

Sittingbourne is a market town located close to the towns of Canterbury, Faversham and the Isle of Sheppey. A large scale redevelopment of the town centre has started that will bring residential development, a seven screen cinema, new restaurants, shops and car parking to the area as well as investment in the road network.







KEY:



3 bed house



4 bed house

| Plot | House type          |
|------|---------------------|
| 1    | 4 bed detached      |
| 2    | 4 bed detached      |
| 3    | 3 bed end-terrace   |
| 4    | 3 bed terrace       |
| 5    | 3 bed en