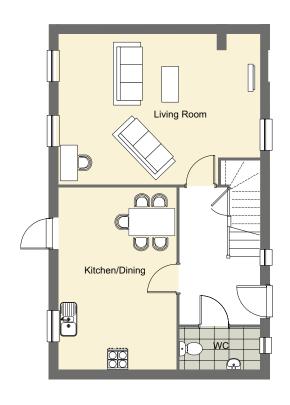

ted, close to the town centre, local schools and a community centre.

Perfect for families these generously proportioned homes have gardens and private parking.

# Key Features

- · White gloss kitchen doors with walnut worktop
- · Bosch Integrated white goods, washing machine, fridge freezer and dishwasher
- · Glass back splash to cooker
- · Cooker with oven, hob and curved glass extractor hood
- · Downstairs WC
- · Carpets to living room, stairs, landing and bedrooms
- · Gas central heating
- · Parking
- · Turf to rear gardens
- Building warranty

## Plots 1and 2

### 4 Bedroom Home







# Plots 3, 4 and 5

### 3 Bedroom Home





## Plots 6 and 8

#### 3 Bedroom Home





## Plots 7 and 14

#### 4 Bedroom Home







# Plots 9

### 4 Bedroom Home





## Plots 10

### 4 Bedroom Home







# Plot 11, 12 and 13

## 3 Bedroom Home





## Plot 15 4 Bedroom Home







# Living in Sittingbourne

Sittingbourne is a market town located close to the towns of Canterbury, Faversham and the Isle of Sheppey. A large scale redevelopment of the town centre has started that will bring residential development, a seven screen cinema, new restaurants, shops and car parking to the area as well as investment in the road network.







KEY:



3 bed house



4 bed house

| Plot | House type          |
|------|---------------------|
| 1    | 4 bed detached      |
| 2    | 4 bed detached      |
| 3    | 3 bed end-terrace   |
| 4    | 3 bed terrace       |
| 5    | 3 bed end-terrace   |
| 6    | 3 bed detached      |
| 7    | 4 bed semi-detached |
| 8    | 3 bed semi-detached |
| 9    | 4