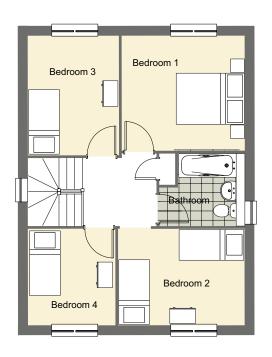

r families these generously proportioned homes have gardens and private parking.

# Key Features

- · White gloss kitchen doors with walnut worktop
- · Bosch Integrated white goods, washing machine, fridge freezer and dishwasher
- · Glass back splash to cooker
- · Cooker with oven, hob and curved glass extractor hood
- · Downstairs WC
- · Carpets to living room, stairs, landing and bedrooms
- · Gas central heating
- · Parking
- · Turf to rear gardens
- Building warranty

## Plots 1and 2

### 4 Bedroom Home







# Plots 3, 4 and 5

### 3 Bedroom Home





## Plots 6 and 8

#### 3 Bedroom Home





## Plots 7 and 14

#### 4 Bedroom Home







# Plots 9

### 4 Bedroom Home





## Plots 10

### 4 Bedroom Home







# Plot 11, 12 and 13

## 3 Bedroom Home





## Plot 15 4 Bedroom Home







# Living in Sittingbourne

Sittingbourne is a market town located close to the towns of Canterbury, Faversham and the Isle of Sheppey. A large scale redevelopment of the town centre has started that will bring residential development, a seven screen cinema, new restaurants, shops and car parking to the area as well as investment in the road network.







KEY:



3 bed house



4 bed house

| Plot | House type          |
|------|---------------------|
| 1    | 4 bed detached      |
| 2    | 4 bed detached      |
| 3    | 3 bed end-terrace   |
| 4    | 3 bed terrace       |
| 5    | 3 bed end-terrace   |
| 6    | 3 bed detached      |
| 7    | 4 bed semi-detached |
| 8    | 3 bed semi-detached |
| 9    | 4 bed detached      |
| 10   | 4 bed detached      |
| 11   | 3 bed end-terrace