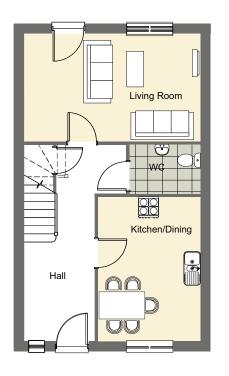

se beautifully designed three and four bedroom homes are conveniently located, close to the town centre, local schools and a community centre.

Perfect for families these generously proportioned homes have gardens and private parking.

# Key Features

- · White gloss kitchen doors with walnut worktop
- · Bosch Integrated white goods, washing machine, fridge freezer and dishwasher
- · Glass back splash to cooker
- · Cooker with oven, hob and curved glass extractor hood
- · Downstairs WC
- · Carpets to living room, stairs, landing and bedrooms
- · Gas central heating
- · Parking
- · Turf to rear gardens
- Building warranty

## Plots 1and 2

### 4 Bedroom Home







# Plots 3, 4 and 5

### 3 Bedroom Home





## Plots 6 and 8

#### 3 Bedroom Home





## Plots 7 and 14

#### 4 Bedroom Home







# Plots 9

### 4 Bedroom Home





## Plots 10

### 4 Bedroom Home







# Plot 11, 12 and 13

## 3 Bedroom Home





## Plot 15 4 Bedroom Home







# Living in Sittingbourne

Sittingbourne is a market town located close to the towns of Canterbury, Faversham and the Isle of Sheppey. A large scale redevelopment of the town centre has started that will bring residential development, a seven screen cinema, new restaurants, shops and car parking to the area as well as investment in the road network.







KEY:



3 bed house



4 bed house

| Plot | House type          |
|------|---------------------|
| 1    | 4 bed detached      |
| 2    | 4 bed detached      |
| 3    | 3 bed end-terrace   |
| 4    | 3 bed terrace       |
| 5    | 3 bed end-terrace   |
| 6    | 3 bed detached      |