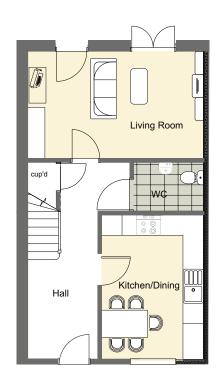

en Mews

Grovehurst Road, Sittingbourne, Kent, ME10 2ST



# **Property Overview**

These beautifully designed three and four bedroom homes are conveniently located, close to the town centre, local schools and a community centre.

Perfect for families these generously proportioned homes have gardens and private parking.

# Key Features

- · White gloss kitchen doors with walnut worktop
- · Bosch Integrated white goods, washing machine, fridge freezer and dishwasher
- · Glass back splash to cooker
- · Cooker with oven, hob and curved glass extractor hood
- · Downstairs WC
- · Carpets to living room, stairs, landing and bedrooms
- · Gas central heating
- · Parking
- · Turf to rear gardens
- Building warranty

## Plots 1and 2

### 4 Bedroom Home







# Plots 3, 4 and 5

### 3 Bedroom Home





## Plots 6 and 8

#### 3 Bedroom Home





## Plots 7 and 14

#### 4 Bedroom Home







# Plots 9

### 4 Bedroom Home





## Plots 10

### 4 Bedroom Home







# Plot 11, 12 and 13

## 3 Bedroom Home





## Plot 15 4 Bedroom Home







# Living in Sittingbourne

Sittingbourne is a market town located close to the towns of Canterbury, Faversham and the Isle of Sheppey. A large scale redevelopment of the town centre has started that will bring residential development, a seven screen cinema, new restaurants, shops and car parking to the area as well as investment in the road network.







KEY:



3 bed house



4 bed house

| Plot | House type          |
|------|---------------------|
| 1    | 4 bed detached      |
| 2    | 4 bed detached      |
| 3    | 3 bed end-terrace   |
| 4