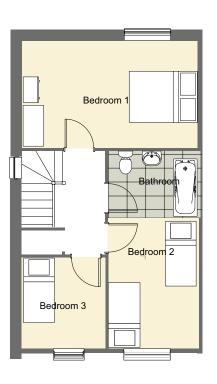

Mews

Grovehurst Road, Sittingbourne, Kent, ME10 2ST



# **Property Overview**

These beautifully designed three and four bedroom homes are conveniently located, close to the town centre, local schools and a community centre.

Perfect for families these generously proportioned homes have gardens and private parking.

# Key Features

- · White gloss kitchen doors with walnut worktop
- · Bosch Integrated white goods, washing machine, fridge freezer and dishwasher
- · Glass back splash to cooker
- · Cooker with oven, hob and curved glass extractor hood
- · Downstairs WC
- · Carpets to living room, stairs, landing and bedrooms
- · Gas central heating
- · Parking
- · Turf to rear gardens
- Building warranty

## Plots 1and 2

### 4 Bedroom Home







# Plots 3, 4 and 5

### 3 Bedroom Home





## Plots 6 and 8

#### 3 Bedroom Home





## Plots 7 and 14

#### 4 Bedroom Home







# Plots 9

### 4 Bedroom Home





## Plots 10

### 4 Bedroom Home







# Plot 11, 12 and 13

## 3 Bedroom Home





## Plot 15 4 Bedroom Home







# Living in Sittingbourne

Sittingbourne is a market town located close to the towns of Canterbury, Faversham and the Isle of Sheppey. A large scale redevelopment of the town centre has started that will bring residential development, a seven screen cinema, new restaurants, shops and car parking to the area as well as investment in the road network.







KEY:



3 bed house



4 bed house

| Plot | House type          |
|------|---------------------|
| 1    | 4 bed detached      |
| 2    | 4 bed detached      |
| 3    | 3 bed end-terrace   |
| 4