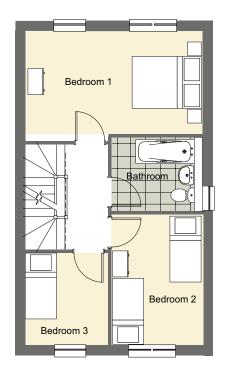

beautifully designed three and four bedroom homes are conveniently located, close to the town centre, local schools and a community centre.

Perfect for families these generously proportioned homes have gardens and private parking.

# Key Features

- · White gloss kitchen doors with walnut worktop
- · Bosch Integrated white goods, washing machine, fridge freezer and dishwasher
- · Glass back splash to cooker
- · Cooker with oven, hob and curved glass extractor hood
- · Downstairs WC
- · Carpets to living room, stairs, landing and bedrooms
- · Gas central heating
- · Parking
- · Turf to rear gardens
- Building warranty

## Plots 1and 2

### 4 Bedroom Home







# Plots 3, 4 and 5

### 3 Bedroom Home





## Plots 6 and 8

#### 3 Bedroom Home





## Plots 7 and 14

#### 4 Bedroom Home







# Plots 9

### 4 Bedroom Home





## Plots 10

### 4 Bedroom Home







# Plot 11, 12 and 13

## 3 Bedroom Home





## Plot 15 4 Bedroom Home







# Living in Sittingbourne

Sittingbourne is a market town located close to the towns of Canterbury, Faversham and the Isle of Sheppey. A large scale redevelopment of the town centre has started that will bring residential development, a seven screen cinema, new restaurants, shops and car parking to the area as well as investment in the road network.







KEY:



3 bed house



4 bed house

| Plot | House type          |
|------|---------------------|
| 1    | 4 bed detached      |
| 2    | 4 bed detached      |
| 3    | 3 bed end-terrace   |
| 4    | 3 bed terrace       |
| 5    | 3 bed end-terrace   |
| 6    | 3 bed detached      |
|