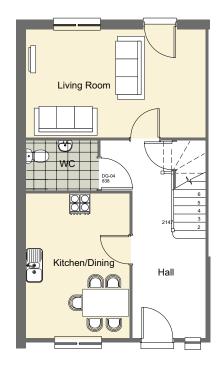

d a community centre.

Perfect for families these generously proportioned homes have gardens and private parking.

# Key Features

- · White gloss kitchen doors with walnut worktop
- · Bosch Integrated white goods, washing machine, fridge freezer and dishwasher
- · Glass back splash to cooker
- · Cooker with oven, hob and curved glass extractor hood
- · Downstairs WC
- · Carpets to living room, stairs, landing and bedrooms
- · Gas central heating
- · Parking
- · Turf to rear gardens
- Building warranty

## Plots 1and 2

### 4 Bedroom Home







# Plots 3, 4 and 5

### 3 Bedroom Home





## Plots 6 and 8

#### 3 Bedroom Home





## Plots 7 and 14

#### 4 Bedroom Home







# Plots 9

### 4 Bedroom Home





## Plots 10

### 4 Bedroom Home







# Plot 11, 12 and 13

## 3 Bedroom Home





## Plot 15 4 Bedroom Home







# Living in Sittingbourne

Sittingbourne is a market town located close to the towns of Canterbury, Faversham and the Isle of Sheppey. A large scale redevelopment of the town centre has started that will bring residential development, a seven screen cinema, new restaurants, shops and car parking to the area as well as investment in the road network.







KEY:



3 bed house



4 bed house

| Plot | House type          |
|------|---------------------|
| 1    | 4 bed detached      |
| 2    | 4 bed detached      |
| 3    | 3 bed end-terrace   |
| 4    | 3 bed terrace       |
| 5    | 3 bed end-terrace   |
| 6    | 3 bed detached      |
| 7    | 4 bed semi-detached |
| 8    | 3 bed semi-detached |
| 9    | 4 bed detached      |
| 10   | 4 bed detached