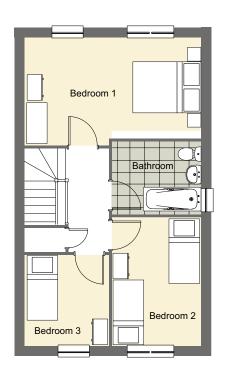

, ME10 2ST



# **Property Overview**

These beautifully designed three and four bedroom homes are conveniently located, close to the town centre, local schools and a community centre.

Perfect for families these generously proportioned homes have gardens and private parking.

# Key Features

- · White gloss kitchen doors with walnut worktop
- · Bosch Integrated white goods, washing machine, fridge freezer and dishwasher
- · Glass back splash to cooker
- · Cooker with oven, hob and curved glass extractor hood
- · Downstairs WC
- · Carpets to living room, stairs, landing and bedrooms
- · Gas central heating
- · Parking
- · Turf to rear gardens
- Building warranty

## Plots 1and 2

### 4 Bedroom Home







# Plots 3, 4 and 5

### 3 Bedroom Home





## Plots 6 and 8

#### 3 Bedroom Home





## Plots 7 and 14

#### 4 Bedroom Home







# Plots 9

### 4 Bedroom Home





## Plots 10

### 4 Bedroom Home







# Plot 11, 12 and 13

## 3 Bedroom Home





## Plot 15 4 Bedroom Home







# Living in Sittingbourne

Sittingbourne is a market town located close to the towns of Canterbury, Faversham and the Isle of Sheppey. A large scale redevelopment of the town centre has started that will bring residential development, a seven screen cinema, new restaurants, shops and car parking to the area as well as investment in the road network.







KEY:



3 bed house



4 bed house

| Plot | House type          |
|------|---------------------|
| 1    | 4 bed detached      |
| 2    | 4 bed detached      |
| 3    | 3 bed end-terrace   |
| 4    | 3 bed terrace       |
| 5    | 3 bed end-