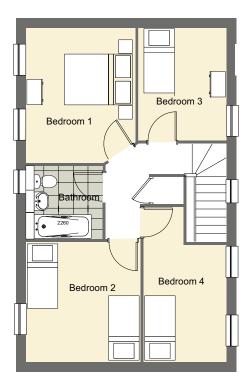

d, close to the town centre, local schools and a community centre.

Perfect for families these generously proportioned homes have gardens and private parking.

# Key Features

- · White gloss kitchen doors with walnut worktop
- · Bosch Integrated white goods, washing machine, fridge freezer and dishwasher
- · Glass back splash to cooker
- · Cooker with oven, hob and curved glass extractor hood
- · Downstairs WC
- · Carpets to living room, stairs, landing and bedrooms
- · Gas central heating
- · Parking
- · Turf to rear gardens
- Building warranty

## Plots 1and 2

### 4 Bedroom Home







# Plots 3, 4 and 5

### 3 Bedroom Home





## Plots 6 and 8

#### 3 Bedroom Home





## Plots 7 and 14

#### 4 Bedroom Home







# Plots 9

### 4 Bedroom Home





## Plots 10

### 4 Bedroom Home







# Plot 11, 12 and 13

## 3 Bedroom Home





## Plot 15 4 Bedroom Home







# Living in Sittingbourne

Sittingbourne is a market town located close to the towns of Canterbury, Faversham and the Isle of Sheppey. A large scale redevelopment of the town centre has started that will bring residential development, a seven screen cinema, new restaurants, shops and car parking to the area as well as investment in the road network.







KEY:



3 bed house



4 bed house

| Plot | House type          |
|------|---------------------|
| 1    | 4 bed detached      |
| 2    | 4 bed detached      |
| 3    | 3 bed end-terrace   |
| 4    | 3 bed terrace       |
| 5    | 3 bed end-terrace   |
| 6    | 3 bed detached      |
| 7    | 4 bed semi-detached |
| 8    | 3 bed semi-detached |
| 9    | 4 be