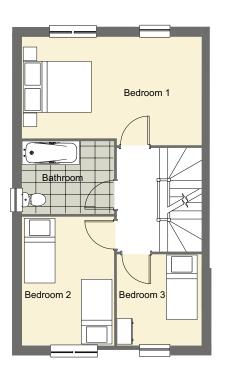

a community centre.

Perfect for families these generously proportioned homes have gardens and private parking.

# Key Features

- · White gloss kitchen doors with walnut worktop
- · Bosch Integrated white goods, washing machine, fridge freezer and dishwasher
- · Glass back splash to cooker
- · Cooker with oven, hob and curved glass extractor hood
- · Downstairs WC
- · Carpets to living room, stairs, landing and bedrooms
- · Gas central heating
- · Parking
- · Turf to rear gardens
- Building warranty

## Plots 1and 2

### 4 Bedroom Home







# Plots 3, 4 and 5

### 3 Bedroom Home





## Plots 6 and 8

#### 3 Bedroom Home





## Plots 7 and 14

#### 4 Bedroom Home







# Plots 9

### 4 Bedroom Home





## Plots 10

### 4 Bedroom Home







# Plot 11, 12 and 13

## 3 Bedroom Home





## Plot 15 4 Bedroom Home







# Living in Sittingbourne

Sittingbourne is a market town located close to the towns of Canterbury, Faversham and the Isle of Sheppey. A large scale redevelopment of the town centre has started that will bring residential development, a seven screen cinema, new restaurants, shops and car parking to the area as well as investment in the road network.







KEY:



3 bed house



4 bed house

| Plot | House type          |
|------|---------------------|
| 1    | 4 bed detached      |
| 2    | 4 bed detached      |
| 3    | 3 bed end-terrace   |
| 4    | 3 bed terrace       |
| 5    | 3 bed end-terrace   |
| 6    | 3 bed detached      |
| 7    | 4 bed semi-detached |
| 8    | 3 bed semi-detached |
| 9    | 4 bed detached      |
| 10   | 4 bed detached