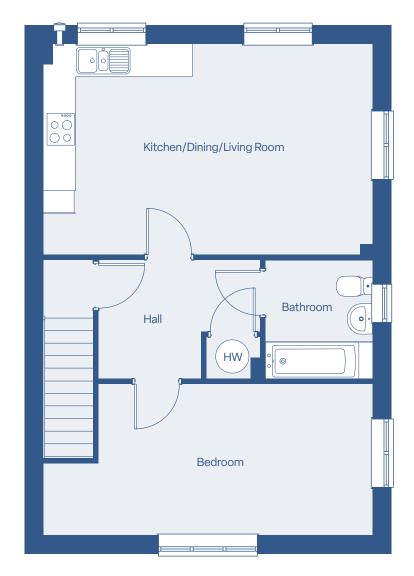

# Floor plan

### 1 Bedroom First Floor Apartment

First Floor Plan

### **Dimensions**

| Total size            | 55 m²         |
|-----------------------|---------------|
| Bedroom 1             | 2.8 m × 5.1 m |
| Bathroom              | 2.2 m × 2 m   |
| Kitchen/Living/Dining | 3.9 m × 6.1 m |